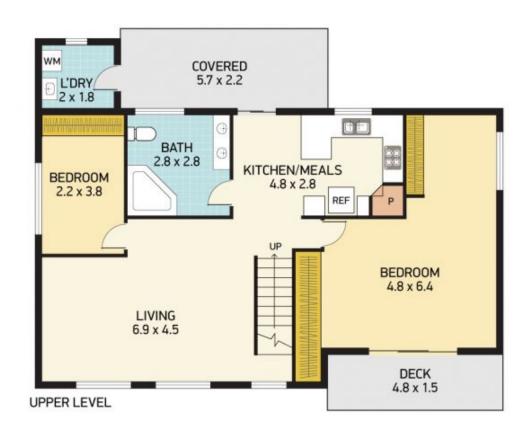

This brick/tile home offers upstairs spacious open plan r/c air-conditioned living/dining with

bush views, opens to a modern white kitchen, includes dishwasher, pantry and enjoys the benefits of overlooking the rear alfresco dining and surrounding tree life.

### 3 📭 1 🖺 1 🗬

Type : House Land Size : 670 sqm

**View**: https://www.dowlingproperty.com.au/sale/ns

w/newcastle-region/rankin-park/residential/h

ouse/7421826

HASLUCK DRIVE

LOWER LEVEL