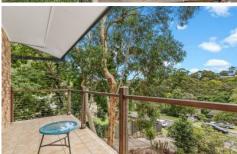

This brick/tile home offers upstairs spacious open plan r/c air-conditioned living/dining with

bush views, opens to a modern white kitchen, includes dishwasher, pantry and enjoys the benefits of overlooking the rear alfresco dining and surrounding tree life.