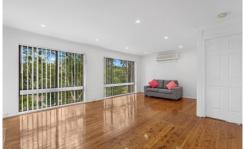

This brick/tile home offers upstairs spacious open plan r/c air-conditioned living/dining with

bush views, opens to a modern white kitchen, includes dishwasher, pantry and enjoys the benefits of overlooking the rear alfresco dining and surrounding tree life.