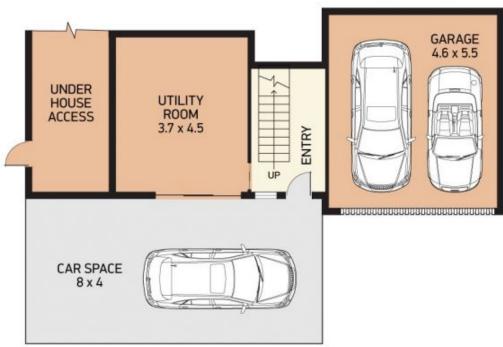

Downstairs is currently being utilized as a large 2nd bedroom, also presents an opportunity for guest accommodation and/or family room.

For full version visit the website

### 3 📭 1 🖺 1 🗬

Type : House Land Size : 670 sqm

**View**: https://www.dowlingproperty.com.au/sale/ns

w/newcastle-region/rankin-park/residential/h

ouse/7421826

HASLUCK DRIVE

LOWER LEVEL