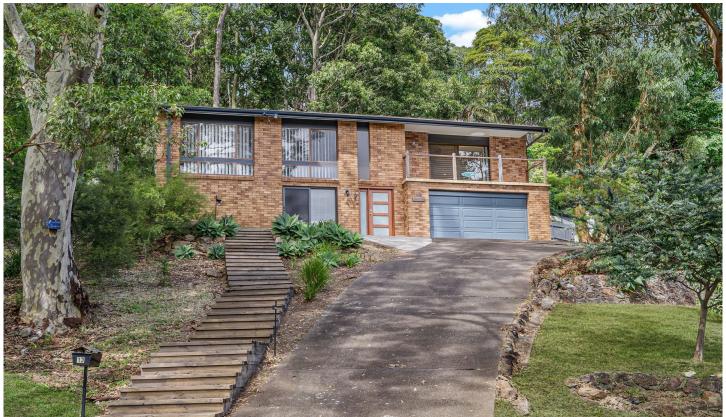

#### 13 Hasluck Drive RANKIN PARK NSW

Take advantage of this elevated position in relaxed environs, with extensive views and privacy.

Set on the high side of the street, in a quiet tree-lined family friendly neighbourhood.

This brick/tile home offers upstairs spacious open plan r/c air-conditioned living/dining with

bush views, opens to a modern white kitchen, includes dishwasher, pantry and enjoys the benefits of overlooking the rear alfresco dining and surrounding tree life.

Downstairs is currently being utilized as a large 2nd bedroom, also presents an opportunity for guest accommodation and/or family room.

For full version visit the website