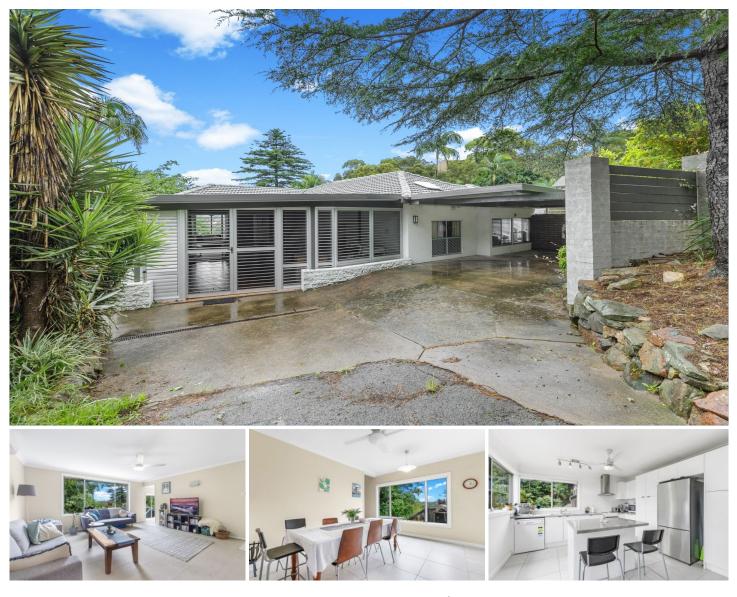

## **173 Grinsell Street KOTARA NSW**

We will have open for inspection from 12.15 prior to the Auction, being held on site on Saturday 1.00 p.m. .

Lovely house in a beautiful setting with generous versatile floorplan.

Enter through a large enclosed entertaining area that could be converted to garaging if required.

Elegant air conditioned lounge space offers leafy vistas, split level design, modern open plan kitchen and dining area complete with island bar, dishwasher and loads of cupboards.