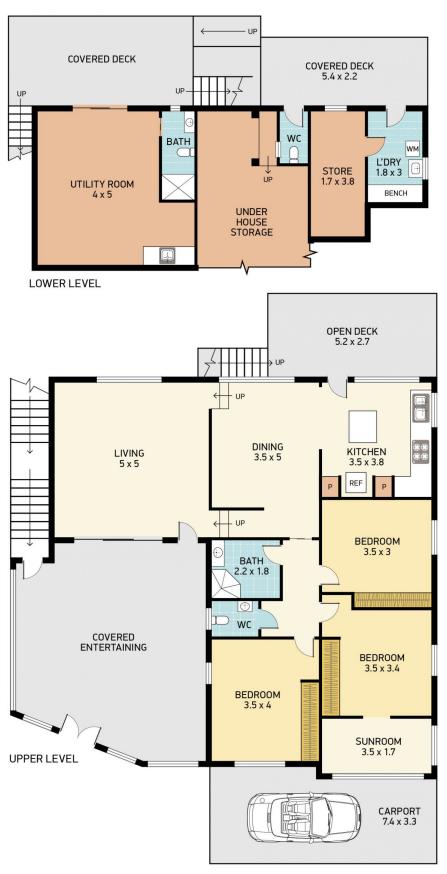

Enter through a large enclosed entertaining area that could be converted to garaging if required.

Elegant air conditioned lounge space offers leafy vistas, split level design, modern open plan kitchen and dining area complete with island bar, dishwasher and loads of cupboards.

## 3 🛤 2 🚰 2 🚘

| I | уре |           | : | House |
|---|-----|-----------|---|-------|
|   |     | <b>O'</b> |   | 700   |

Land Size : 726 sqm View : https://ww

: https://www.dowlingproperty.com.au/sale/ns w/newcastle-region/kotara/residential/house /7421829