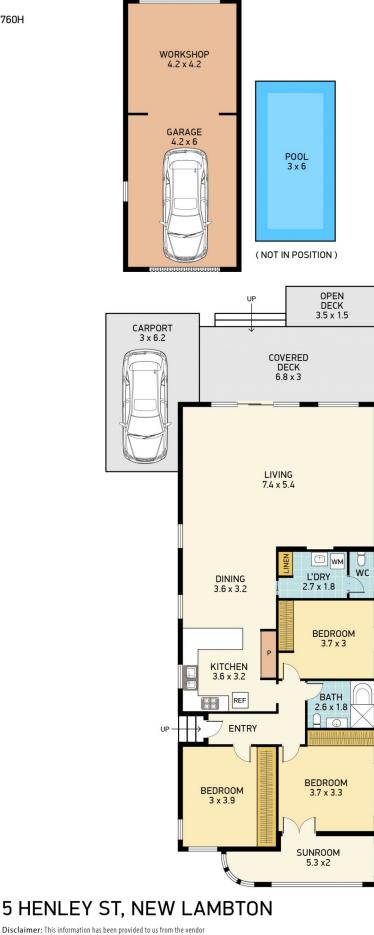

This north facing home boasts;

- 3 bedrooms with ceiling fans and built-in wardrobes
- Sunroom or study
- Level 481sqm block (approximately)
- Large covered deck overlooking sparkling inground pool

**Maddie Malcolm** 4952 6655

WM 700W REF 800W x 1760H

HENLEY ST

**5 HENLEY ST, NEW LAMBTON** 

Any person viewing this information should make their own enquiries and only rely on those enquiries. © 2021 Floor Plan National - All rights Reserved