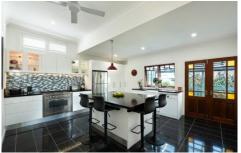

picture rails, dado boards, lead-light windows and easy care bamboo flooring.

At the front of the home and on either side of the wide hallway entry, you will find two double bedrooms with built in robes, lead-light windows, ceiling fans and aesthetically appealing shutters, allowing privacy and filtered light.