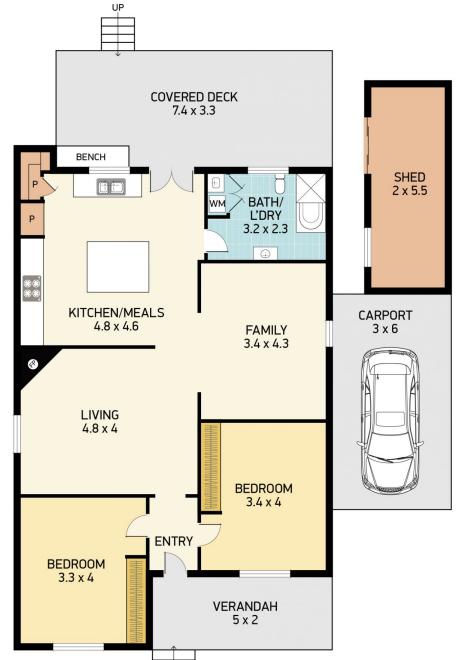

# 32 NORFOLK AVE, ISLINGTON

ÚΡ

Disclaimer: This information has been provided to us from the vendor and or their conveyancer or solicitor, no guarantee is given in respect of its accuracy.

Any person viewing this information should make their own enquiries and only rely on those enquiries.

© 2021 Floor Plan National - All rights Reserved