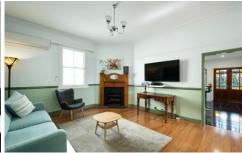

#### 32 Norfolk Avenue ISLINGTON NSW

This home boasts real street appeal, with a genuine feeling of homeliness, reminiscent of a bygone era.

Enjoy a warm and welcoming cosy atmosphere, offering the best of quality and comfort. This charming home boasts many original features, including high ceilings, decorative cornices,

picture rails, dado boards, lead-light windows and easy care bamboo flooring.

At the front of the home and on either side of the wide hallway entry, you will find two double bedrooms with built in robes, lead-light windows, ceiling fans and aesthetically appealing shutters, allowing privacy and filtered light.