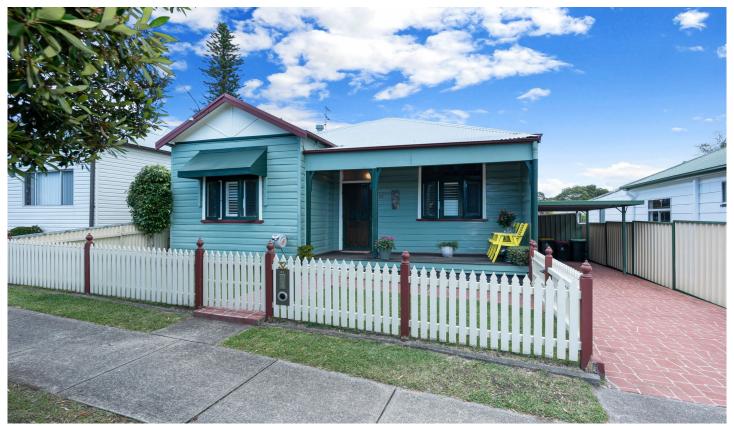

#### 32 Norfolk Avenue ISLINGTON NSW

This home boasts real street appeal, with a genuine feeling of homeliness, reminiscent of a bygone era.

Enjoy a warm and welcoming cosy atmosphere, offering the best of quality and comfort. This charming home boasts many original features, including high ceilings, decorative cornices,

picture rails, dado boards, lead-light windows and easy care bamboo flooring.

At the front of the home and on either side of the wide hallway entry, you will find two double bedrooms with built in robes, lead-light windows, ceiling fans and aesthetically appealing shutters, allowing privacy and filtered light.