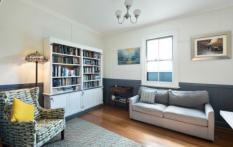

#### 32 Norfolk Avenue ISLINGTON NSW

This home boasts real street appeal, with a genuine feeling of homeliness, reminiscent of a bygone era.

Enjoy a warm and welcoming cosy atmosphere, offering the best of quality and comfort. This charming home boasts many original features, including high ceilings, decorative cornices,

picture rails, dado boards, lead-light windows and easy care bamboo flooring.

At the front of the home and on either side of the wide hallway entry, you will find two double bedrooms with built in robes, lead-light windows, ceiling fans and aesthetically appealing shutters, allowing privacy and filtered light.