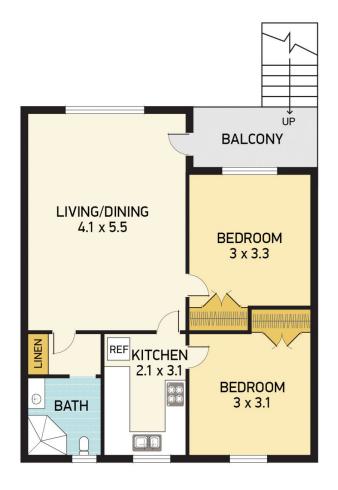

#### 9/94 ST James Road NEW LAMBTON NSW

Great entry level low maintenance investment to start your portfolio or 1st home buyer. Be wowed by the generous space and fabulous location. Bright and spacious top floor unit. Close proximity to popular schools, shopping centres, hospitals and public transport.

- New kitchen
- Modern bathroom
- Split cycle air conditioning
- Built in robes in both bedrooms
- Carport
- Well maintained common areas
- Rent potential of \$400p.w
- Strata Levy \$608.85qtr

For full version visit the website