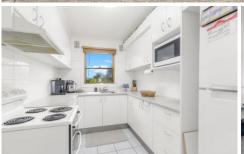

- New kitchen
- Modern bathroom
- Split cycle air conditioning
- Built in robes in both bedrooms
- Carport
- Well maintained common areas
- Rent potential of \$400p.w
- Strata Levy \$608.85qtr

For full version visit the website