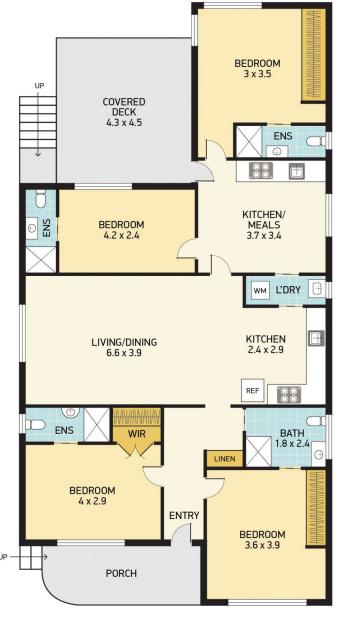

#### 286 Lambton Road NEW LAMBTON NSW

Are you looking for a quality location, with a strong rental return and / or the opportunity to revert back to a family home?

This home has been converted into 2 separate flats, comprising a total of 4 beds, 2 kitchens and 4 bathrooms. Sporting modern kitchens and bathrooms.

#### 4 🕒 4 📛 2 🖨

Type : House Land Size : 480 sqm

**View**: https://www.dowlingproperty.com.au/sale/ns

w/newcastle-region/new-lambton/residential

/house/7421833

( NOT IN POSITION )