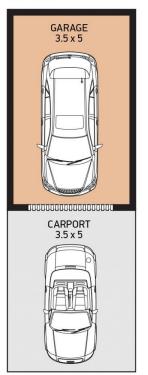

#### 4 🕒 4 📛 2 🖨

Type : House Land Size : 480 sqm

**View**: https://www.dowlingproperty.com.au/sale/ns

w/newcastle-region/new-lambton/residential

/house/7421833

( NOT IN POSITION )