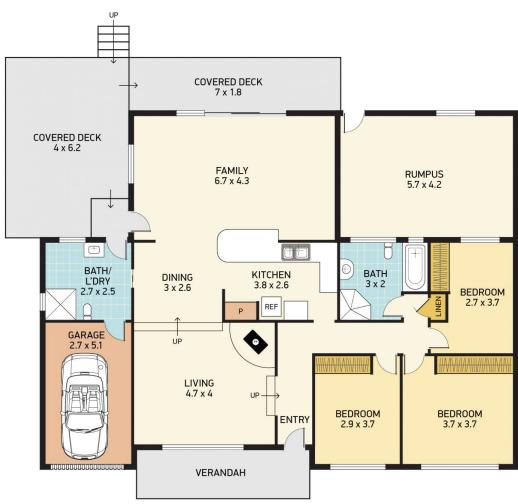

# 3 📭 2 🟪 1 🗬

Type : House Land Size : 607 sqm

View: https://www.dowlingproperty.com.au/sale/ns

w/newcastle-region/garden-suburb/residenti

al/house/7421836