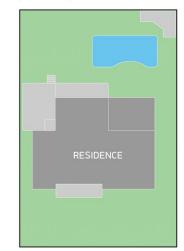

F SOME TLC - this contemporary style, split level, brick beauty of the 70's vintage, is just waiting for it's new owners to take possession & make it their own!

Located in this small semi-rural Suburb of Lake Macquarie, offering an enviable bush-land setting and ultimate tranquil lifestyle.

Tremendous opportunity at a realistic price! Perfect for those wishing to purchase at the lower end of the market & value add over time.

Blessed with a sunny North aspect the formal living features a combustion fire, plantation shutters and polished cypress pine floors.

For full version visit the website

# 3 📭 2 🟪 1 🗬

Type : House Land Size : 607 sqm

View: https://www.dowlingproperty.com.au/sale/ns

w/newcastle-region/garden-suburb/residenti

al/house/7421836

## SITE PLAN

(not to scale)

DECK







POOL 8.5 x 4





# 2 WHALAN ST, GARDEN SUBURB

Disclaimer: This information has been provided to us from the vendor and or their conveyancer or solicitor, no guarantee is given in respect of its accuracy.

Any person viewing this information should make their own enquiries and only rely on those enquiries.

© 2021 Floor Plan National - All rights Reserved