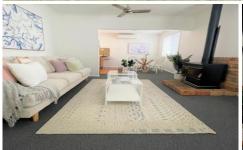

A recent make-over, includes the interior being professional painted in a trendy crisp white

to complement all styles of furniture and accessories. Recently installed white timber blinds, freshly laid in-vogue charcoal carpet further enhances this light-filled Scandinavian styled home. Whilst the exterior of the home boasts a modern uplifting colour.