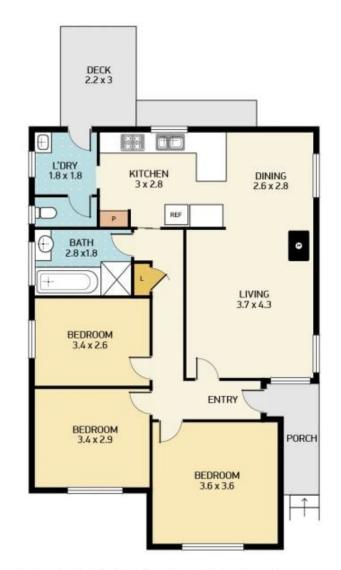

## 3 📭 1 🔓 1 🖨

Type: House

**View**: https://www.dowlingproperty.com.au/sale/nsw/ne wcastle-region/north-lambton/residential/house/7

421838

WM 1150W REF 710W x 1570H

(NOT IN POSITION)

(not to scale)

THIRD AVE