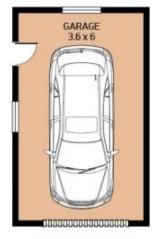

## 3 📭 1 🔓 1 🖨

Type: House

**View**: https://www.dowlingproperty.com.au/sale/nsw/ne wcastle-region/north-lambton/residential/house/7

421838

WM 1150W REF 710W x 1570H

(NOT IN POSITION)

(not to scale)

THIRD AVE