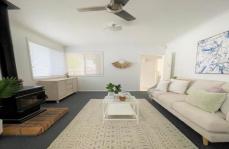

A recent make-over, includes the interior being professional painted in a trendy crisp white

to complement all styles of furniture and accessories. Recently installed white timber blinds, freshly laid in-vogue charcoal carpet further enhances this light-filled Scandinavian styled home. Whilst the exterior of the home boasts a modern uplifting colour.