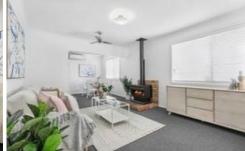

A recent make-over, includes the interior being professional painted in a trendy crisp white

to complement all styles of furniture and accessories. Recently installed white timber blinds, freshly laid in-vogue charcoal carpet further enhances this light-filled Scandinavian styled home. Whilst the exterior of the home boasts a modern uplifting colour.