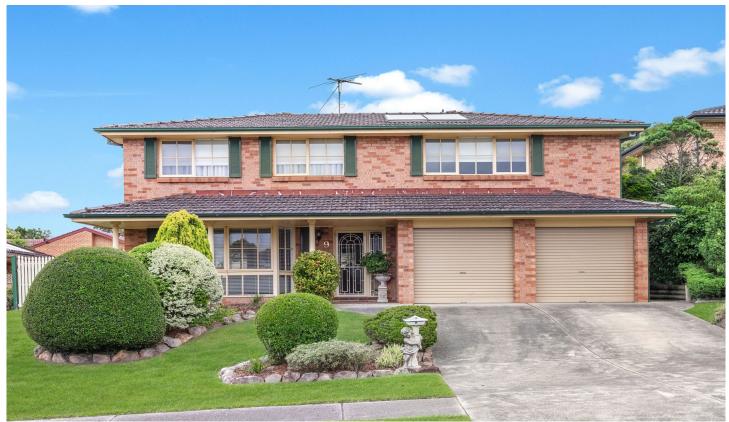

## 9 Viminaria Place WARABROOK NSW

Impeccable presentation from house proud owners is a feature of this wonderful family home.

Tiled entry foyer leads to elegant formal living, dining/study. Centralised,

superbly appointed 2 pack kitchen with glass splash backs, stone bench tops, dishwasher, and adjoining meals space.

Fabulous air conditioned rumpus/family room featuring lofted raked ceiling offers excellent flow to expansive alfresco covered outdoor entertaining BBQ area with generous yard space for the kids.

Upstairs has 4 spacious bedrooms all with built ins, ceiling fans, ducted air conditioning, the master bedroom includes

4 🚐 2 📛 3 🖨

Type: House

**View**: https://www.dowlingproperty.com.au/sale/nsw/ne wcastle-region/warabrook/residential/house/7421