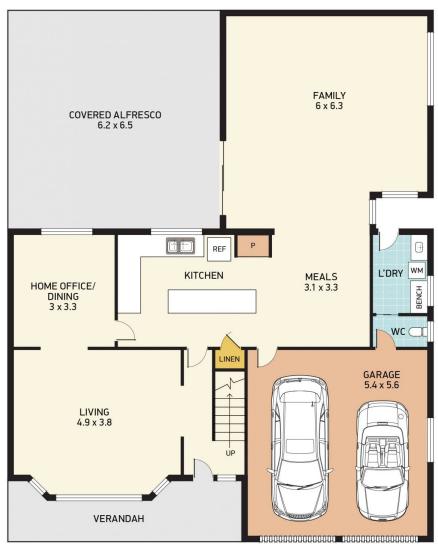

## 9 Viminaria Place WARABROOK NSW

Impeccable presentation from house proud owners is a feature of this wonderful family home.

Tiled entry foyer leads to elegant formal living, dining/study. Centralised,

superbly appointed 2 pack kitchen with glass splash backs, stone bench tops, dishwasher, and adjoining meals space.

Fabulous air conditioned rumpus/family room featuring lofted raked ceiling offers excellent flow to expansive alfresco covered outdoor entertaining BBQ area with generous yard space for the kids.