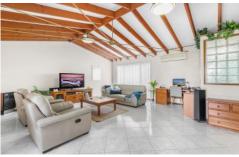

superbly appointed 2 pack kitchen with glass splash backs, stone bench tops, dishwasher, and adjoining meals space.

Fabulous air conditioned rumpus/family room featuring lofted raked ceiling offers excellent flow to expansive alfresco covered outdoor entertaining BBQ area with generous yard space for the kids.