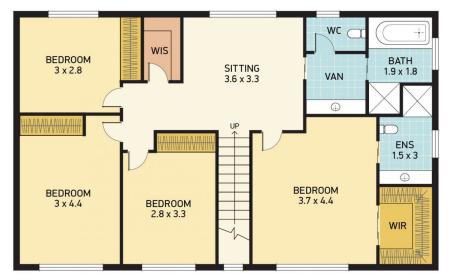

Upstairs has 4 spacious bedrooms all with built ins, ceiling fans, ducted air conditioning, the master bedroom includes

4 🚐 2 📛 3 🖨

Type: House

**View**: https://www.dowlingproperty.com.au/sale/nsw/ne wcastle-region/warabrook/residential/house/7421

839

Michael Delaney 0249526655

For full version visit the website

(not to scale)

FIRST FLOOR VIMINARIA PLACE

Disclaimer: This information has been provided to us from the vendor and or their conveyancer or solicitor, no guarantee is given in respect of its accuracy.