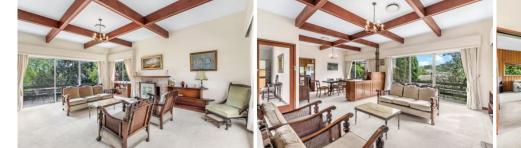

Private front courtyard leads to tiled entry foyer. Elegant living room and separate dining features beautiful coffered ceilings and an abundance of natural light. Centralised open plan kitchen and family room flows out to timber deck and desirable North aspect and filtered views to the coast.