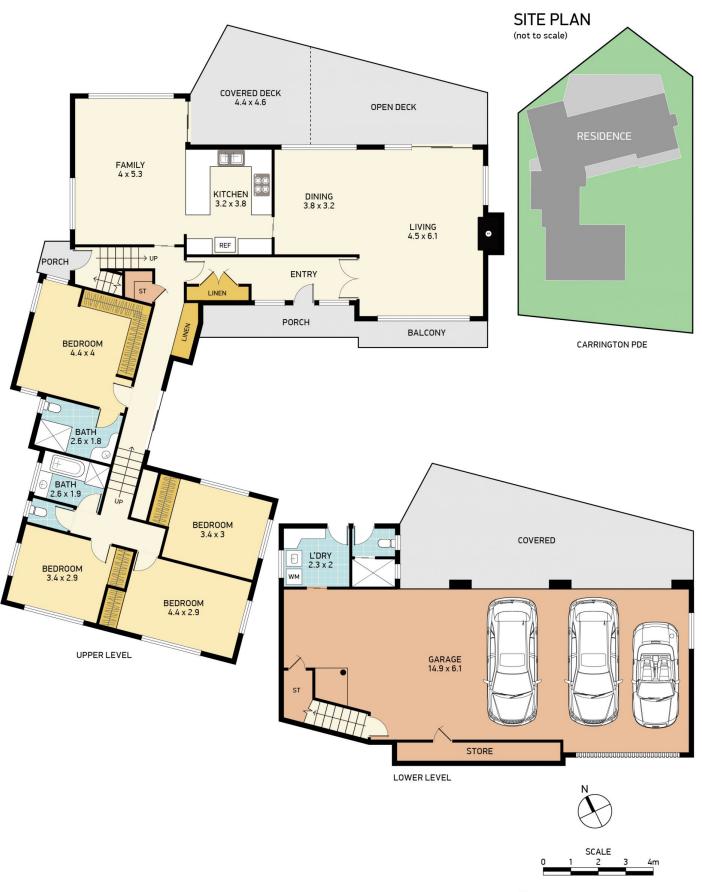

4 generous bedrooms, master with ensuite. Internal stairs lead to huge garage space that has the potential to be

For full version visit the website

## 4 🚐 3 🚔 3 🗬

Type : House Price : \$ 1,600,000 Land Size : 676.6 sqm

View : https://www.dowlingproperty.com.au/sale/ns

w/newcastle-region/new-lambton-heights/re

sidential/house/7421840

Michael Delaney 0249526655