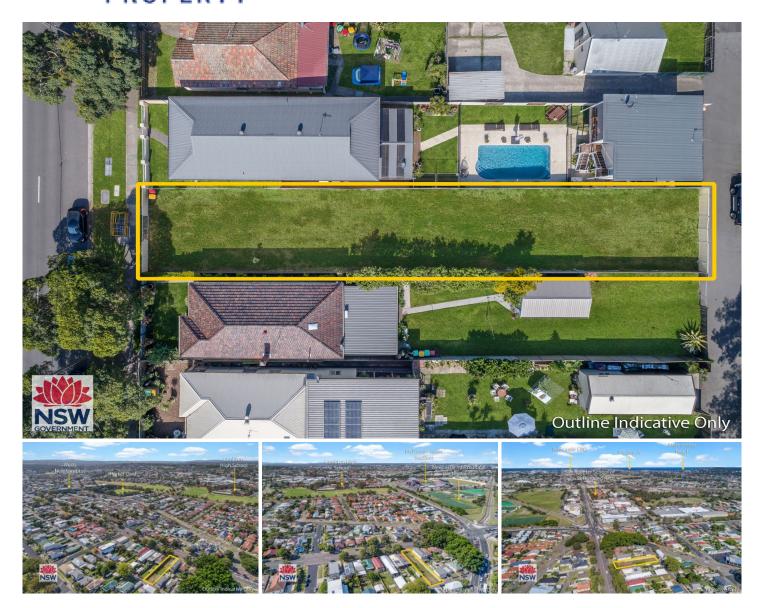

## 175 Lambton Road NEW LAMBTON NSW

LEVEL VACANT LAND WITH REAR ACCESS !!

Excellent opportunity to acquire this rare vacant parcel of land in this most sought after suburb, and enjoy all that New Lambton has to offer.

Fully cleared and level it's a perfect blank canvass to build your dream home. Rear access opens up loads of options.

Block size 572 sqm - Dimensions 10.058m x 56.871m

Surrounded by established infrastructure, handy to shops, Transport, numerous primary and senior schools, McDonald Jones Stadium, and well connected to key