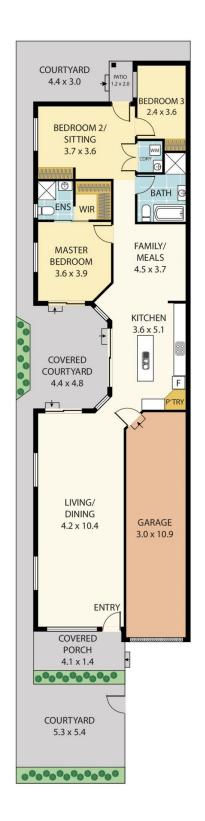

Long list of features include:-

- 3 bedrooms, built ins and ceiling fans

For full version visit the website

3 🕮 2 🚝 2 😭

**Type**: House **Price**: \$ 1,120,000

**View**: https://www.dowlingproperty.com.au/sale/nsw/ne wcastle-region/new-lambton/residential/house/74

72708

Michael Delaney 0249526655

THALABA ROAD

AREAS BUILDING AREA: 146m²

EXTERNAL AREA: 8m<sup>2</sup>
GARAGE: 36m<sup>2</sup>
TOTAL AREA: 190m<sup>2</sup>

## 38 THALABA ROAD, NEW LAMBTON