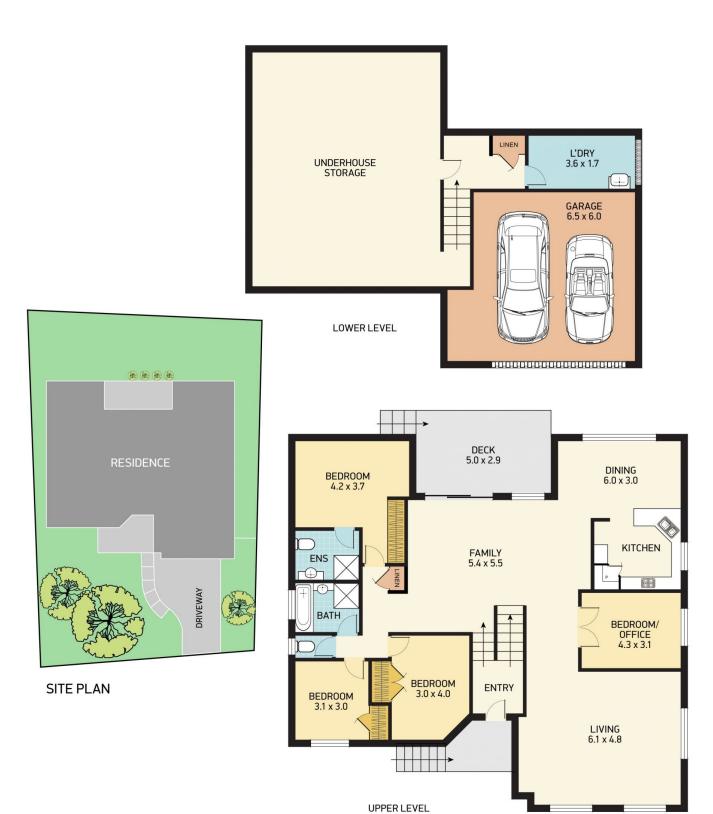

## 2 Smokebush Place Garden Suburb NSW

Wonderful place to call home, private elevated location, offering multiple living spaces.

This attractive home offers 4 bedrooms, built ins, ceiling fans and central bathroom. The master bedroom includes ensuite bathroom and air conditioning.

Versatile 4th bedroom works equally well as an ideal home office.

Main living room offers an abundance of natural light and flows into another living or family room. Separate dining, air conditioning, timber kitchen, gas cooking, dishwasher and corner pantry.

4 🚐 2 🚍 2 🚍

Type: House

**View :** https://www.dowlingproperty.com.au/sale/nsw/ne wcastle-region/garden-suburb/residential/house/7

647703

Michael Delaney 0249526655

Maddie Malcolm 4952 6655

For full version visit the website