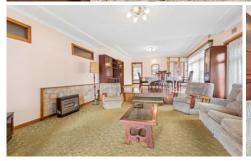

537.5 m2 block with a very generous frontage of over 24 m.

3 bedroom home will very spacious split level living room, polished timber floors, plus large sunroom with pleasant outlook. Internal stairs to double garage and loads of extra room under house with workshop space. Extra parking space on top side.