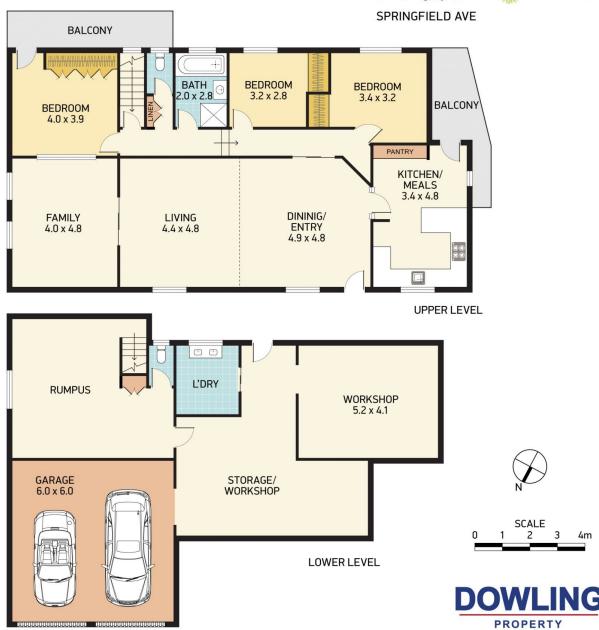

537.5 m2 block with a very generous frontage of over 24 m.

3 bedroom home will very spacious split level living room, polished timber floors, plus large sunroom with pleasant outlook. Internal stairs to double garage and loads of extra room under house with workshop space. Extra parking space on top side.

3 📭 1 🖺 3 🗬

Type: House

**View :** https://www.dowlingproperty.com.au/sale/nsw/ne wcastle-region/kotara/residential/house/7840070

Michael Delaney 0249526655

For full version visit the website