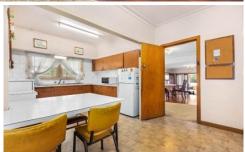

537.5 m2 block with a very generous frontage of over 24 m.

3 bedroom home will very spacious split level living room, polished timber floors, plus large sunroom with pleasant outlook. Internal stairs to double garage and loads of extra room under house with workshop space. Extra parking space on top side.